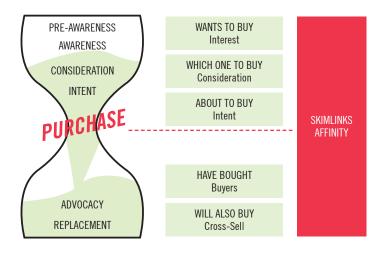

## **HOW IT WORKS**

- 1. Consumer views content on partner publisher site
- Consumer clicks on an affiliate link that promotes a product/service
- 3. Skimlinks identifies and follows that consumer through the purchase cycle
- 4. Consumer is classified according to 20K attributes and is given a score of 0 1000 based on likelihood for having each attribute
- 5. Purchase-intent data is ingested into Lotame's DMP
- 6. Lotame distributes Skimlinks Purchase Intent audiences through DSP Partners for activation