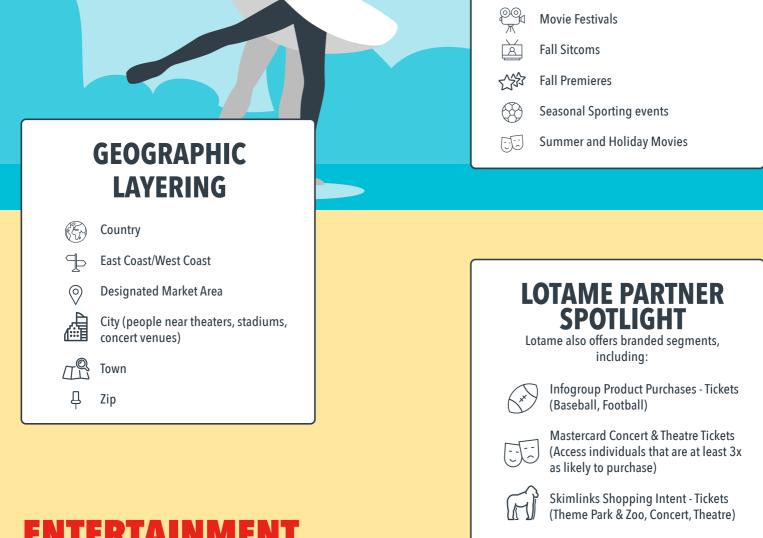

specific shows like This Is Us or Game

of Thrones

Did you know the U.S. Media and Entertainment Industry digital ad spending is expected to hit \$11.5B by 2020?\*

CAMPAIGNS

FN

OUR GUIDE TO

IAINMFN

|                  | ENTERTAINMENT<br>AUDIENCE DATA |              |                                                                                                                  |  |       |                                                 |
|------------------|--------------------------------|--------------|------------------------------------------------------------------------------------------------------------------|--|-------|-------------------------------------------------|
| 公室               | Celebrities                    | ()<br>-<br>- | Gaming                                                                                                           |  |       | SMART TV                                        |
| ₽                | Pop Culture                    | (m)          | Sports                                                                                                           |  |       | VIEWERSHIP                                      |
| 5                | Music                          |              | Infogroup - identify<br>individuals by<br>including movie<br>reward members,<br>season ticket<br>buyers, concert |  |       |                                                 |
|                  | Gambling                       |              |                                                                                                                  |  |       | Smart TV Viewership                             |
| $\triangleright$ | Movies                         |              |                                                                                                                  |  |       | Cord-Cutter Viewers and Time-Shifted<br>Viewers |
| HD               | Television                     |              | venue frequenters                                                                                                |  | ÷ û ≤ | Viewers of Entertainment Channels or            |