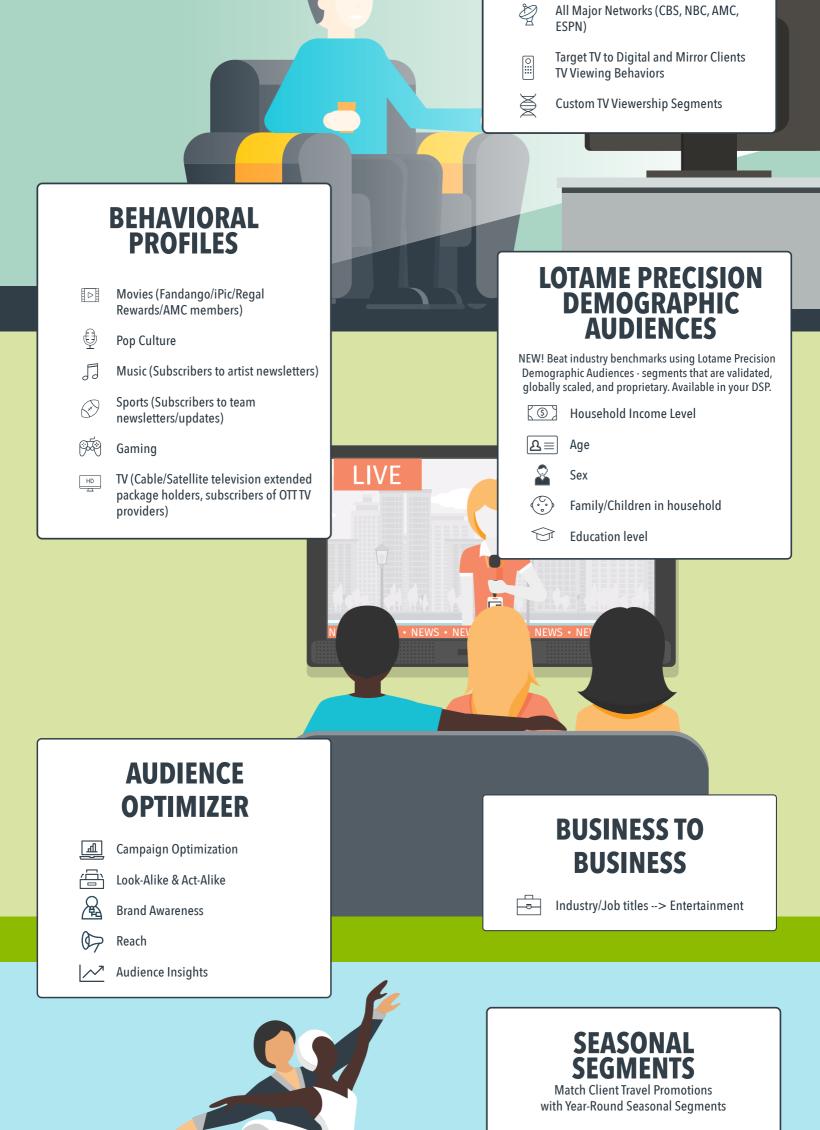

specific shows like This Is Us or Game

of Thrones

Did you know the U.S. Media and Entertainment Industry digital ad spending is expected to hit \$11.5B by 2020?\*

CAMPAIGNS

FN

OUR GUIDE TO

IAINMFN

|                  | ENTERTAINMENT<br>AUDIENCE DATA |              |                                                                                                                  |  |       |                                                 |
|------------------|--------------------------------|--------------|------------------------------------------------------------------------------------------------------------------|--|-------|-------------------------------------------------|
| 公室               | Celebrities                    | ()<br>-<br>- | Gaming                                                                                                           |  |       | SMART TV                                        |
| ₽                | Pop Culture                    | (m)          | Sports                                                                                                           |  |       | VIEWERSHIP                                      |
| 5                | Music                          |              | Infogroup - identify<br>individuals by<br>including movie<br>reward members,<br>season ticket<br>buyers, concert |  |       |                                                 |
|                  | Gambling                       |              |                                                                                                                  |  |       | Smart TV Viewership                             |
| $\triangleright$ | Movies                         |              |                                                                                                                  |  |       | Cord-Cutter Viewers and Time-Shifted<br>Viewers |
| HD               | Television                     |              | venue frequenters                                                                                                |  | ÷ û ≤ | Viewers of Entertainment Channels or            |